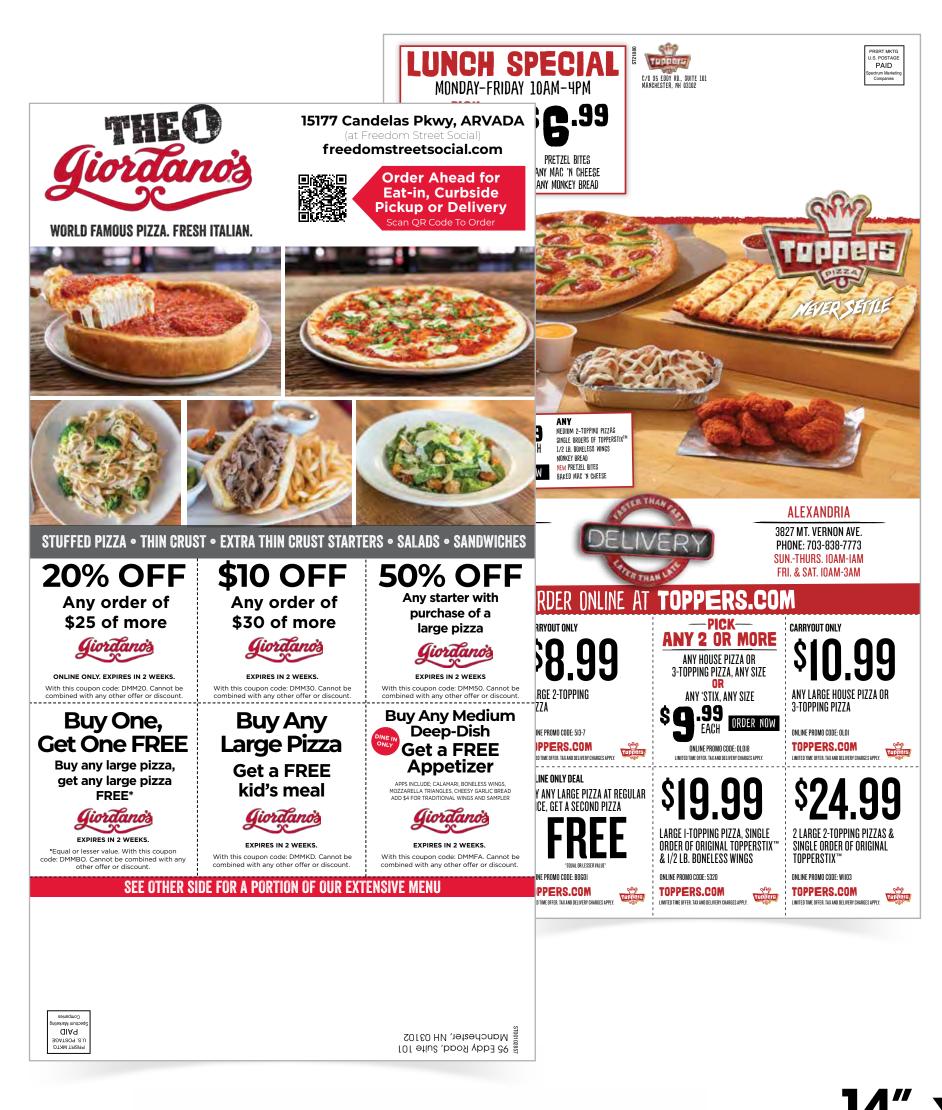

# Restaurant Menu Mailers



## **Special Pricing for Boston North Customers**





#### 11" x 17" Dine-in Menu

4/4, full color, full bleeds. 10 mil snaps (synthetic)





#### 17" x 11" Tri-Fold Coupon Menu In-House or Mailer

4/4, full color, full bleed, 80# gloss text



17" x 11" Quad Fold Coupon Menu Mailer

aninis & Roast Bee

99 Chelmsford Road, Unit 9 (Route 3 · Exit 29)

Billerica, MA 01862

978-667-4000 • 978-667-2901

fax 978-667-0077

WE DELIVER TO BILLERICA & CHELMSFORD

Monday - Thursday: 7am-9pm Friday - Saturday: 7am-10pm

4/4, full color, full bleed, folds to 4.25" x 11" 80# gloss text



80# gloss text





## 14" x 7.25" Flat Mailer

4/4, full color, full bleed





## 20" x 14" In-House Menu

4/4, full color, full bleed, folds to 10" x 14" 10 mil Snaps (synthetic)

## We Are Direct.