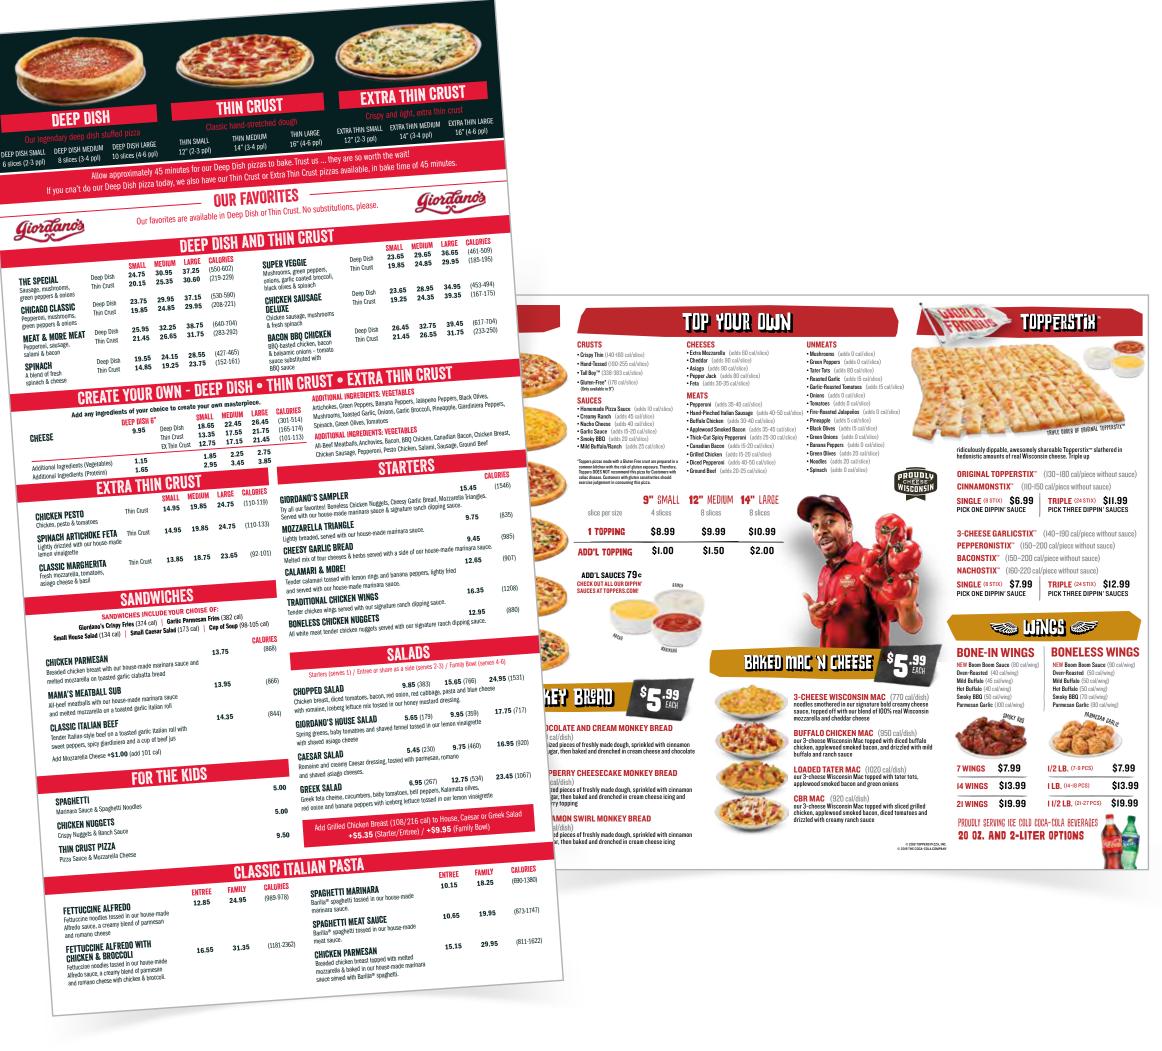

## 20" x 14" In-House Menu

4/4, full color, full bleed, folds to 10" x 14" 10 mil Snaps (synthetic)