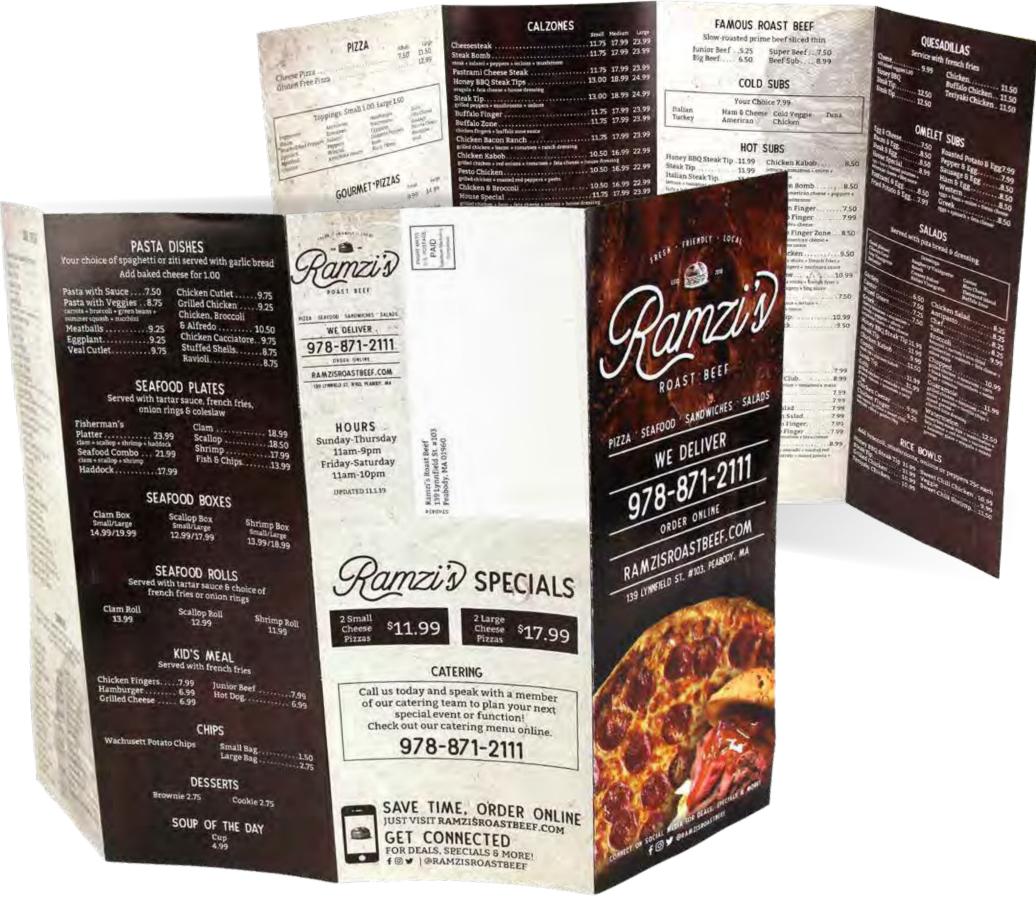

#### 17" x 11" Tri-Fold Coupon Menu In-House or Mailer

4/4, full color, full bleed, 80# gloss text

17" x 11" Quad Fold Coupon Menu Mailer

aninis & Roast Bee

99 Chelmsford Road, Unit 9 (Route 3 · Exit 29)

Billerica, MA 01862

978-667-4000 • 978-667-2901

fax 978-667-0077

WE DELIVER TO BILLERICA & CHELMSFORD

Monday - Thursday: 7am-9pm Friday - Saturday: 7am-10pm

4/4, full color, full bleed, folds to 4.25" x 11" 80# gloss text

80# gloss text