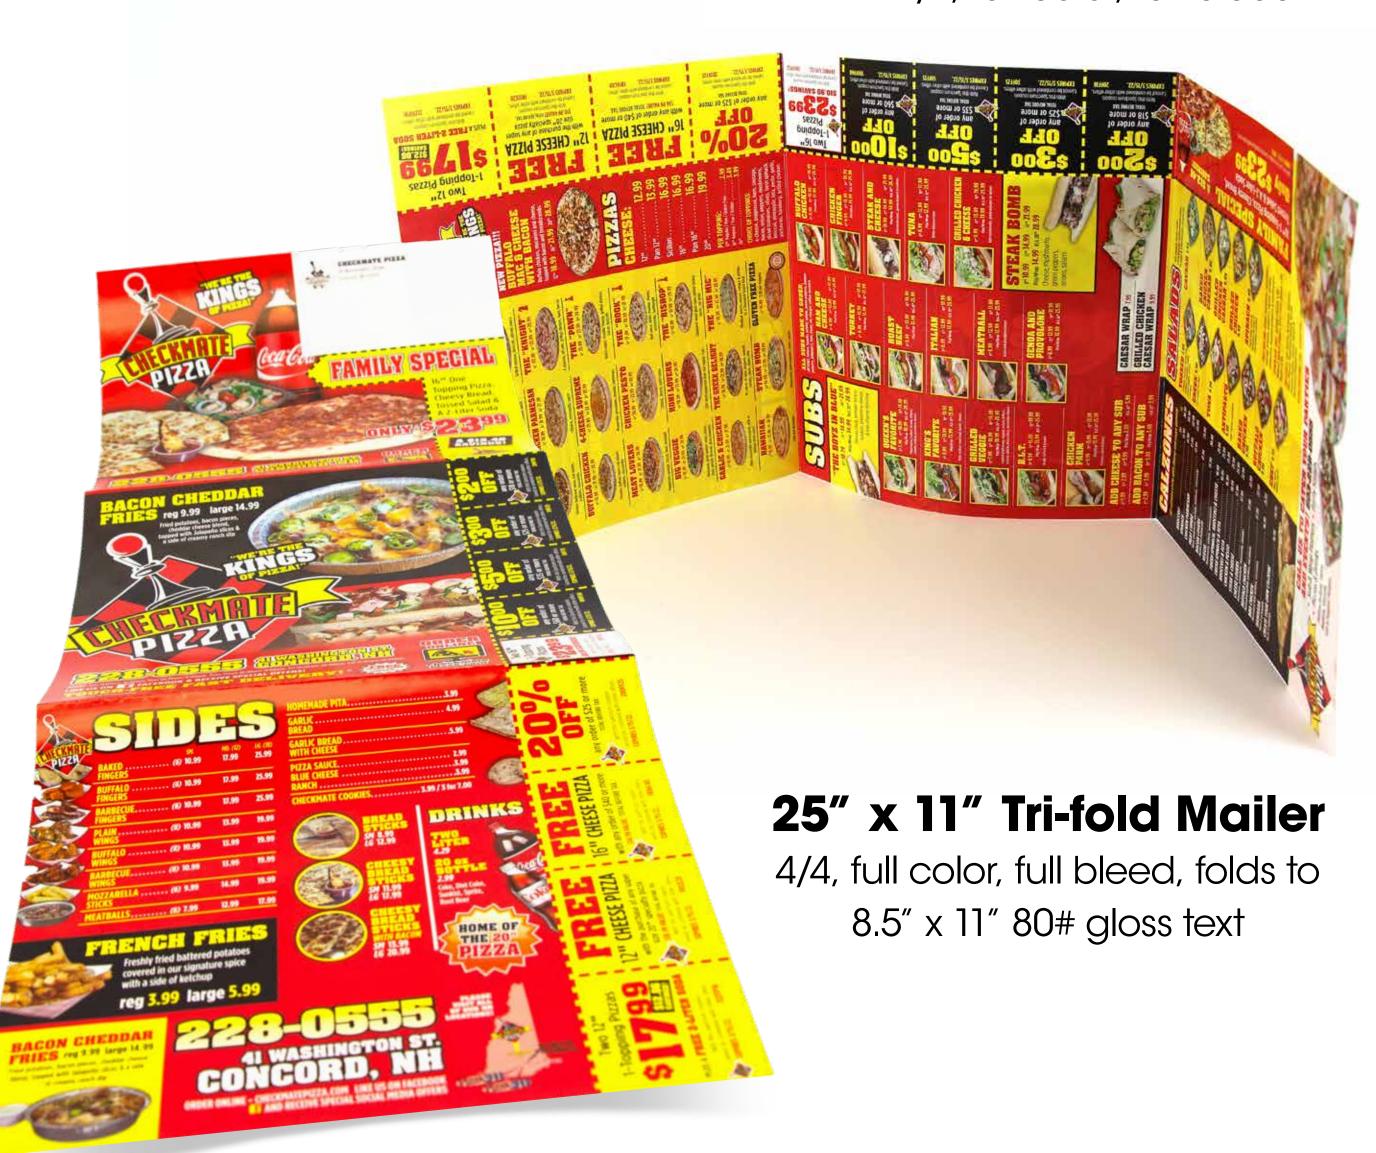

#### 17" x 11" Tri-Fold Coupon Menu In-House or Mailer

4/4, full color, full bleed, 80# gloss text

17" x 11" Quad Fold Coupon Menu Mailer

aninis & Roast Bee

99 Chelmsford Road, Unit 9 (Route 3 · Exit 29)

Billerica, MA 01862