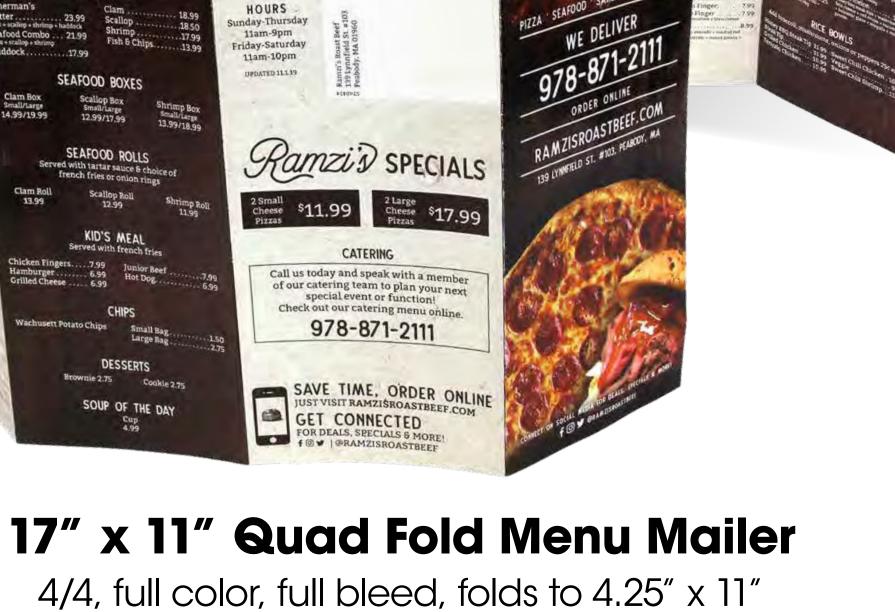

#### 17" x 11" Tri-Fold Coupon Menu In-House or Mailer

4/4, full color, full bleed, 80# gloss text

17" x 11" Quad Fold Coupon Menu Mailer

aninis & Roast Bee

99 Chelmsford Road, Unit 9 (Route 3 · Exit 29)

Billerica, MA 01862

978-667-4000 • 978-667-2901

fax 978-667-0077

WE DELIVER TO BILLERICA & CHELMSFORD

Monday - Thursday: 7am-9pm Friday - Saturday: 7am-10pm

4/4, full color, full bleed, folds to 4.25" x 11" 80# gloss text

80# gloss text