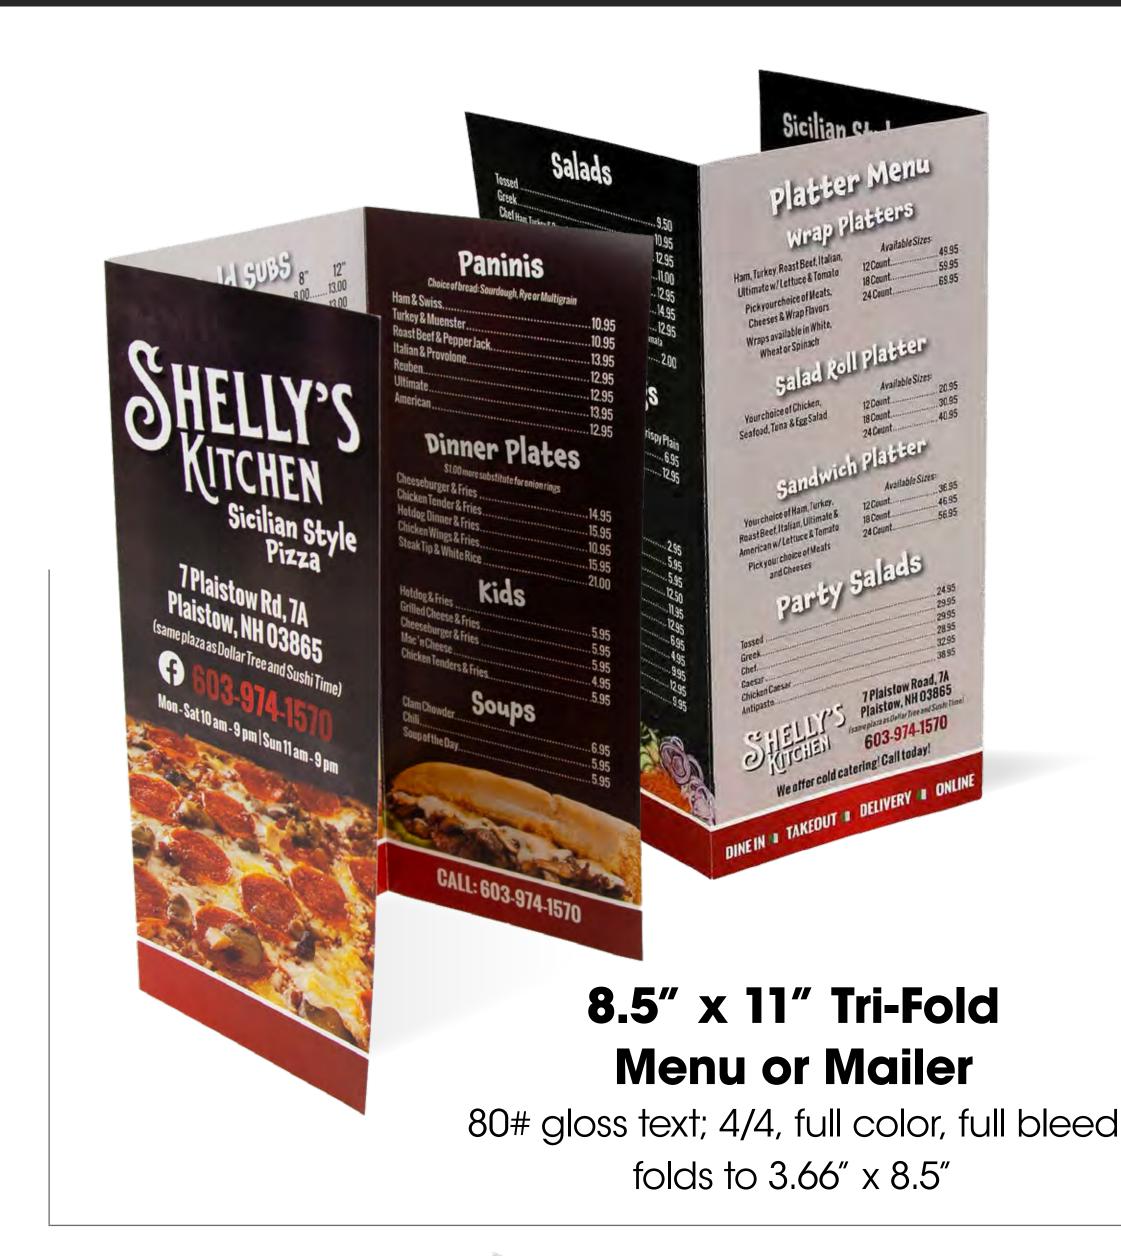

#### 17" x 11" Tri-Fold Coupon Menu In-House or Mailer

4/4, full color, full bleed, 80# gloss text

17" x 11" Quad Fold Coupon Menu Mailer

aninis & Roast Bee

99 Chelmsford Road, Unit 9 (Route 3 · Exit 29)

Billerica, MA 01862