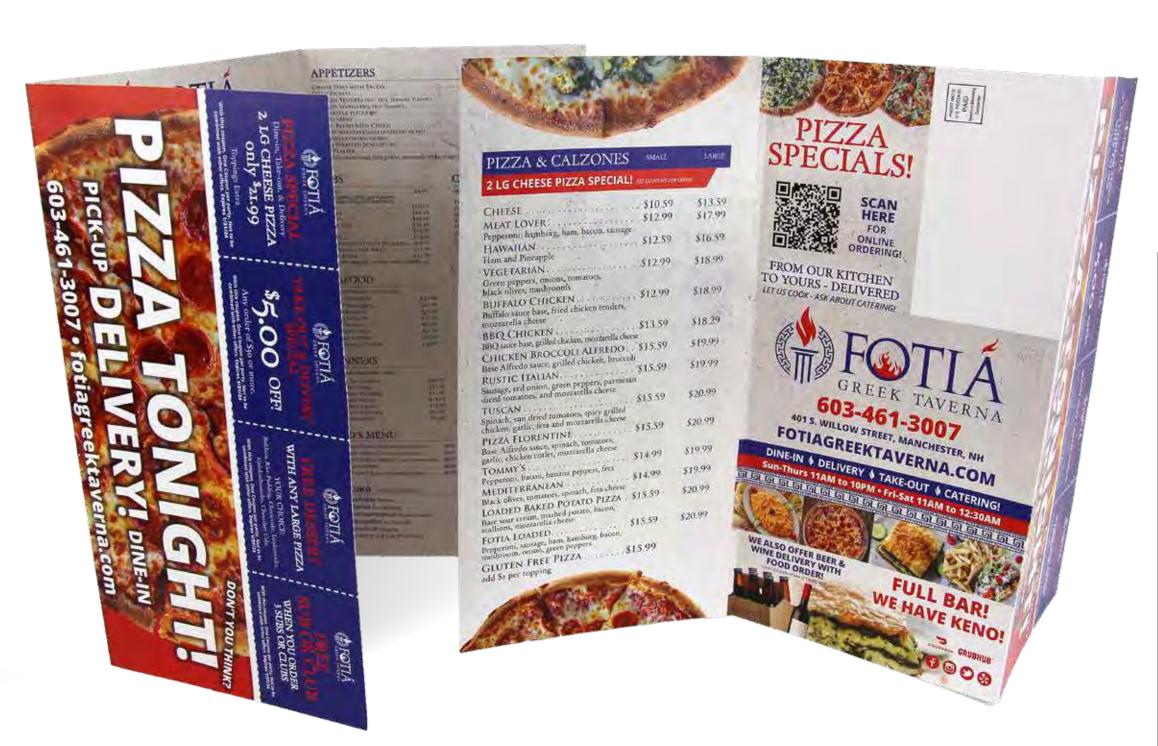

#### 17" x 11" Tri-Fold Coupon Menu In-House or Mailer

4/4, full color, full bleed, 80# gloss text

17" x 11" Quad Fold Coupon Menu Mailer

aninis & Roast Bee

99 Chelmsford Road, Unit 9 (Route 3 · Exit 29)

Billerica, MA 01862