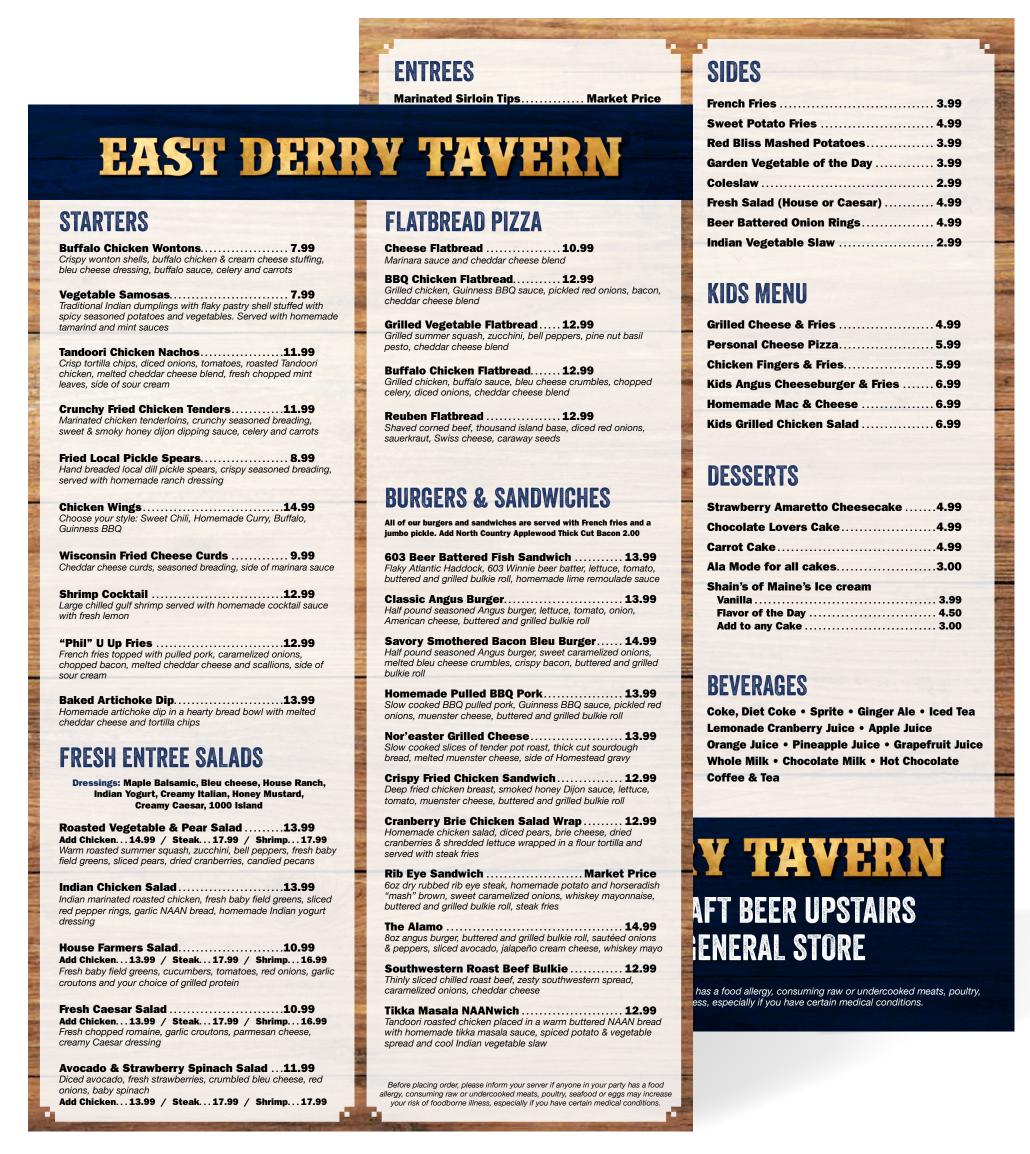

# Restaurant Menu Mailers



## **Special Pricing for Boston North Customers**





#### 11" x 17" Dine-in Menu

4/4, full color, full bleeds. 10 mil snaps (synthetic)





#### 17" x 11" Tri-Fold Coupon Menu In-House or Mailer

4/4, full color, full bleed, 80# gloss text



17" x 11" Quad Fold Coupon Menu Mailer

aninis & Roast Bee

99 Chelmsford Road, Unit 9 (Route 3 · Exit 29)

Billerica, MA 01862

978-667-4000 • 978-667-2901

fax 978-667-0077

WE DELIVER TO BILLERICA & CHELMSFORD

Monday - Thursday: 7am-9pm Friday - Saturday: 7am-10pm

4/4, full color, full bleed, folds to 4.25" x 11" 80# gloss text



80# gloss text





## 14" x 7.25" Flat Mailer

4/4, full color, full bleed





## 20" x 14" In-House Menu

4/4, full color, full bleed, folds to 10" x 14" 10 mil Snaps (synthetic)

## We Are Direct.