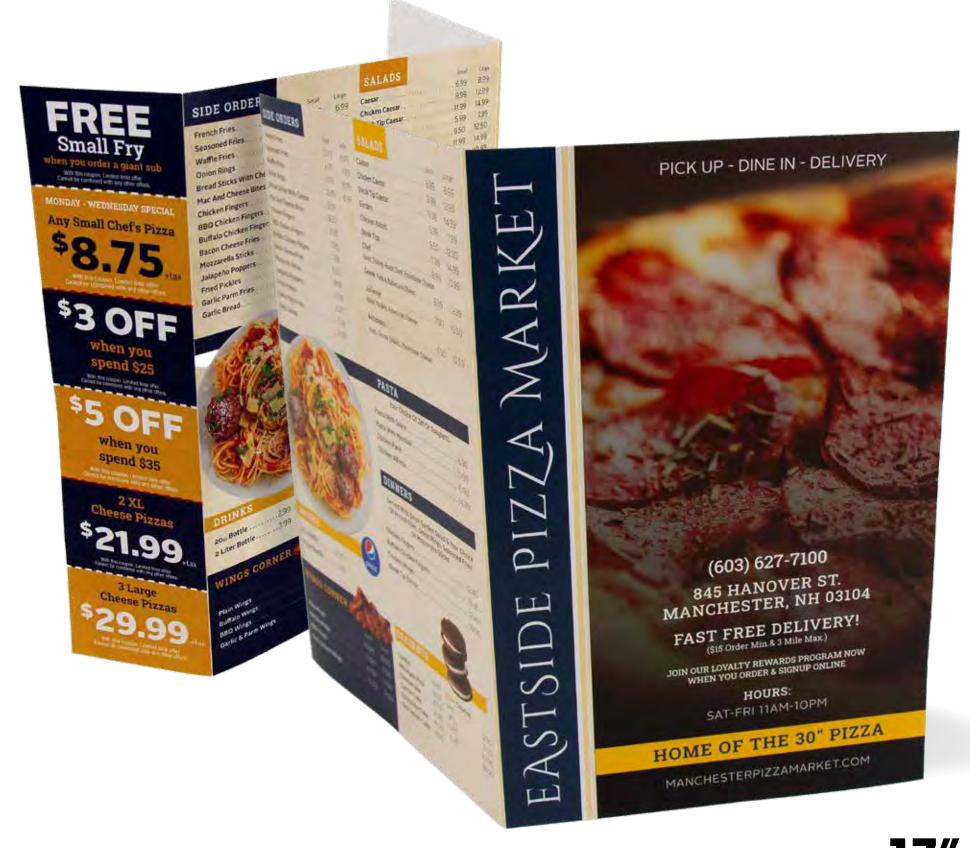

#### 17" x 11" Tri-Fold Coupon Menu In-House or Mailer

4/4, full color, full bleed, 80# gloss text

17" x 11" Quad Fold Coupon Menu Mailer

aninis & Roast Bee

99 Chelmsford Road, Unit 9 (Route 3 · Exit 29)

Billerica, MA 01862